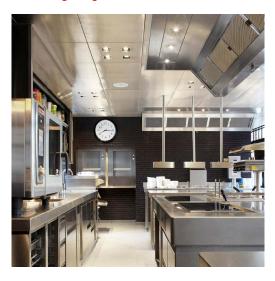

## 4xHAL EVO accent lighting CLIP-IN 45

- 🤞 600 x 600 mm.
- 🔮 Opening tile 83 x 83 mm.
- 📑 Installation height 90 mm.
- Pre-cabled lighting module with GST-5 stekker.
- 📑 Dimmable standard
- All lighting modules come with a laser-cut tile in the same finishing as the ceiling.
- Includes suspension for trimless installation in the ceiling.

.....

- 🕂 LED driver included.
- Each panel is covered in a foil that is easy to remove in order to prevent any damage.
- 🕂 Adjustable.
- Includes suspension for trimless installation in the ceiling.

| ceilux clip-in 45 | 45173 LED |
|-------------------|-----------|
|                   |           |
|                   |           |
|                   |           |