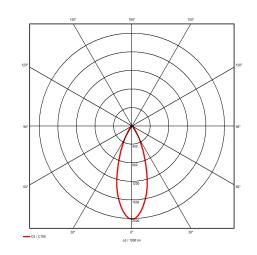

| $\triangleleft$ |
|-----------------|
| LED 49.2W       |
| 230V-50Hz       |
| ČE              |
| 4P83 x 83 mm    |
| H=90 mm         |
|                 |