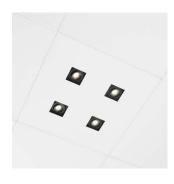

## 4xHAL EVO accent lighting CLIP-IN 45

- 🤞 600 x 600 mm.
- 🔮 Opening tile 83 x 83 mm.
- 📑 Installation height 90 mm.
- Pre-cabled lighting module with GST-5 stekker.
- 📑 Dimmable standard
- All lighting modules come with a laser-cut tile in the same finishing as the ceiling.
- Includes suspension for trimless installation in the ceiling.

.....

- 🕂 LED driver included.
- Each panel is covered in a foil that is easy to remove in order to prevent any damage.
- 🕂 Adjustable.
- Includes suspension for trimless installation in the ceiling.

| ceilux clip-in 45 | 45173 LED |
|-------------------|-----------|
|                   |           |
|                   |           |
|                   |           |